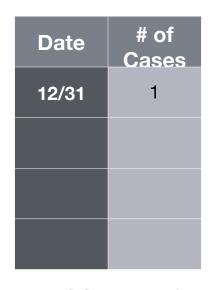

## Daily COVID-19 Cases at Mariemont Elementary 2020-2021 School Year

Staff

#### **Students**

| Date  | # of Cases |
|-------|------------|
| 12/31 | 1          |
| 1/1   | 1          |
|       |            |
|       |            |
|       |            |
|       |            |
|       |            |
|       |            |